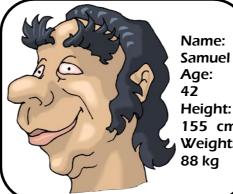

155 cm Weight: 88 kg

42

Samuel is a lorry driver/teacher. He is short/of medium height and he is plump/slim. He has got short/long, wavy/curly gray hair and a small/big nose. He is a young/middle aged man.