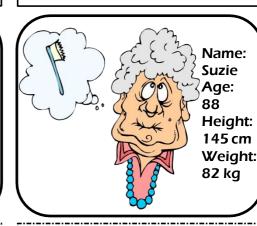

Suzie is a middle aged/an old woman. She is short/tall and she is **slim/plump**.She has got short/long, curly/straight, gray/black hair. She is wearing a necklace/earrings.

Copyright © 2013. englishwsheets.com. All rights reserved.