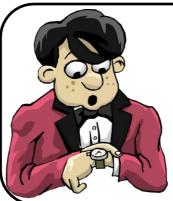

Sharon is a highschool student/teacher.She is young/old. She is short/tall and she is slim/plump. She has got short/long, brown/black hair and hazel/brown eyes.

William is a handsome/beautiful boy.He is young/old.He is short/tall and he is fat/of medium weight. He has got short/long, fair/black hair and green/black eyes.