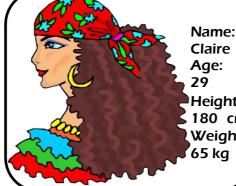

Helen is a young/old and beautiful/ugly girl. She is short/ tall and she is slim/plump.She has got straight/curly hair and hazel/green eyes. She is wearing a hat/glasses.

Name: Roger Age: 65 Height: 170 cm Weight: 95 kg

Name: **James** Age: 67 Height: 187 cm Weight: 70 kg

Roger is a young/an old man.He doesn't work. He is retired/a worker. He is short/of medium height and he is plump/slim.He has got short/long, brown/ black hair and blue/black eyes.