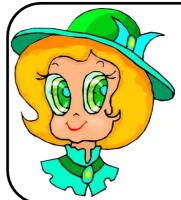

Helen is a young/old and beautiful/ugly girl. She is short/ tall and she is slim/plump.She has got straight/curly hair and hazel/green eyes. She is wearing a hat/glasses.

Name: Roger Age: 65 Height: 170 cm Weight: 95 kg