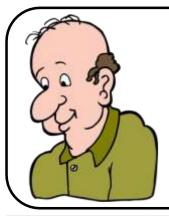

Name: **James** Age: 67 Height: 187 cm Weight: 70 kg

Roger is a young/an old man.He doesn't work.He is retired/a worker.He is short/of medium height and he is plump/slim.He has got short/long, brown/ black hair and blue/black eyes.