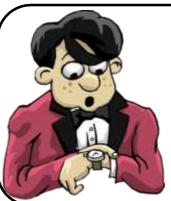

Name: **James** Age: 67 Height: 187 cm Weight: 70 kg

Roger is a young/an old man.He doesn't work.He is retired/a worker.He is short/of medium height and he is plump/slim.He has got short/long, brown/ black hair and blue/black eyes.