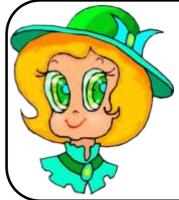

Helen is a young/old and beautiful/ugly girl. She is short/ tall and she is slim/plump.She has got straight/curly hair and hazel/green eyes. She is wearing a hat/glasses.

Name: Roger Age: 65 Height: 170 cm Weight: 95 kg