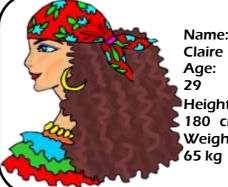

Claire is a fortune teller at a circus/hospital.She is young/ old. She is short/tall and she is slim/plump.She has got short/ long, straight/curly brown hair and blue/green eyes.

James is a musician/driver in a rock group. He is tall/of medium height and he is plump/slim.He has got short/long, curly/ straight red hair. He is wearing glasses/a hat.He's old/young.