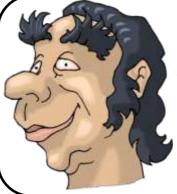

Samuel is a lorry driver/teacher. He is short/of medium height and he is plump/slim. He has got short/long, wavy/curly gray hair and a small/big nose.He is a young/middle aged man.

Suzie is a middle aged/an old woman. She is short/tall and she is slim/plump.She has got short/long, curly/straight, gray/black hair. She is wearing a necklace/earrings.