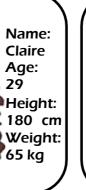

Name: Carmen Age: 26 Height: 172 cm Weight: 58 kg

Name: Samuel Age: 42 Height: 155 cm Weight: 88 kg

Carmen is a pretty/ugly woman. She is young/old. She is short/of medium height and she is slim/plump.She has got short/long, wavy/straight fair hair and blue/green eyes.