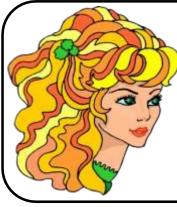

Helen is a young/old and beautiful/ugly girl. She is short/ tall and she is slim/plump.She has got straight/curly hair and hazel/green eyes. She is wearing a hat/glasses.

Name: Roger Age: 65 Height: 170 cm Weight: 95 kg