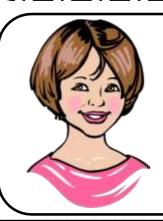

Sharon is a highschool student/teacher.She is young/old. She is short/tall and she is slim/plump. She has got short/long, brown/black hair and hazel/brown eyes.

William is a handsome/beautiful boy.He is young/old.He is short/tall and he is fat/of medium weight. He has got short/long, fair/black hair and green/black eyes.